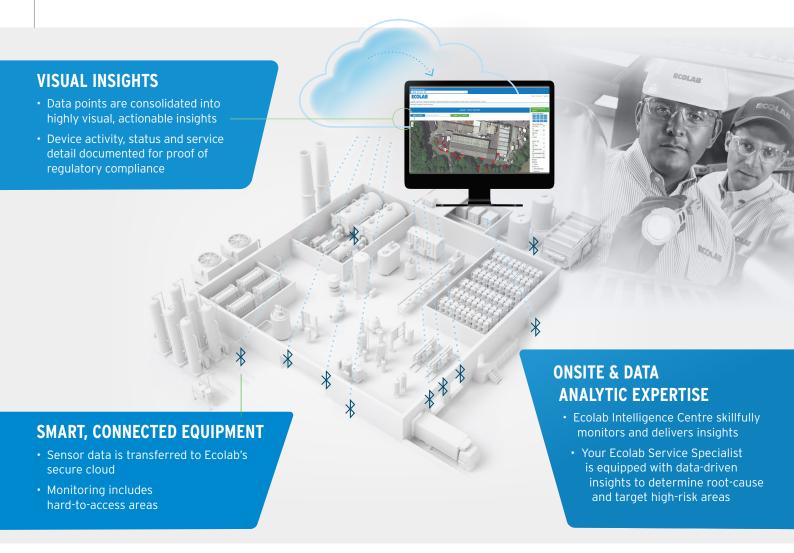

**The INTELLIGENT RODENT MONITORING SYSTEM** Featuring Pest Insights Map Powered by **ECOLAB3D**<sup>TM</sup> is a next-level approach to achieving pest-free environments. Tailored to your facility's unique needs, it enables **PROACTIVE & PRESCRIPTIVE SERVICE** for your facility.

## Intelligent Rodent Monitoring System

### **Ecolab Intelligence Centre**

The Ecolab Intelligence Centre extends the power of your Ecolab Service Specialist by partnering together to give you confident protection.

- Delivers alerts and insights daily that **enable proactive** and prescriptive service
- Provides a **consistent approach to data and analysis** across your locations
- System health monitored 24/7/365 by skilled team of experts