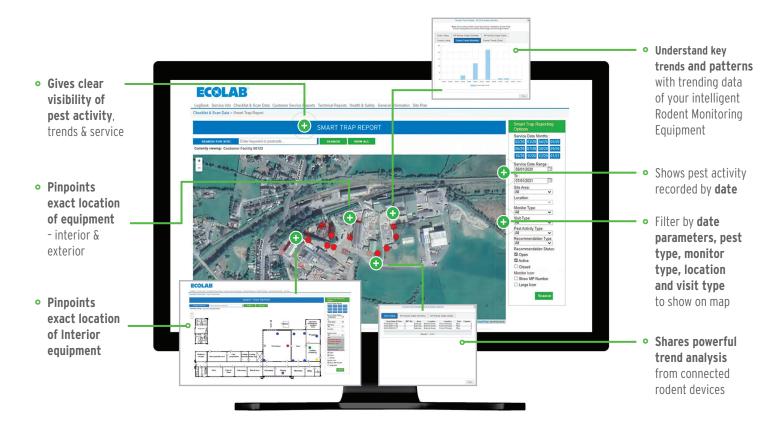

# PEST INSIGHTS MAP POWERED BY ECOLAB3D™ VISUALISES DATA

**The INTELLIGENT RODENT MONITORING SYSTEM** Featuring Pest Insights Map Powered by **ECOLAB3D**<sup>TM</sup> is a next-level approach to achieving pest-free environments. Tailored to your facility's unique needs, it enables **PROACTIVE & PRESCRIPTIVE SERVICE** for your facility.