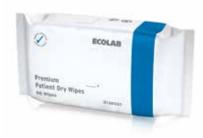

#### PREMIUM DRY WIPES

- Strong wipes that are light and gentle on the skin
- Ideal for applying bodywash and cleansing products
- Non-maceratable
- Patient name & date box for personal use
- 29 x 24.5 cm wipes