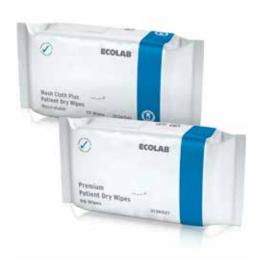

## Premium & Wash Cloth Plus Patient Dry Wipes

#### PREMIUM DRY WIPES

- Strong wipes that are light and gentle on the skin
- Ideal for applying bodywash and cleansing products
- Non-maceratable
- Patient name & date box for personal use
- 29 x 24.5 cm wipes

#### WASH CLOTH PLUS

- Soft, thick & highly absorbent wipes
- Ideal for bodywashing and for thoroughly drying patients' skin
- Macerator-friendly made from airlaid fibres
- Patient name & date box for personal use
- 30 x 23.5 cm wipes